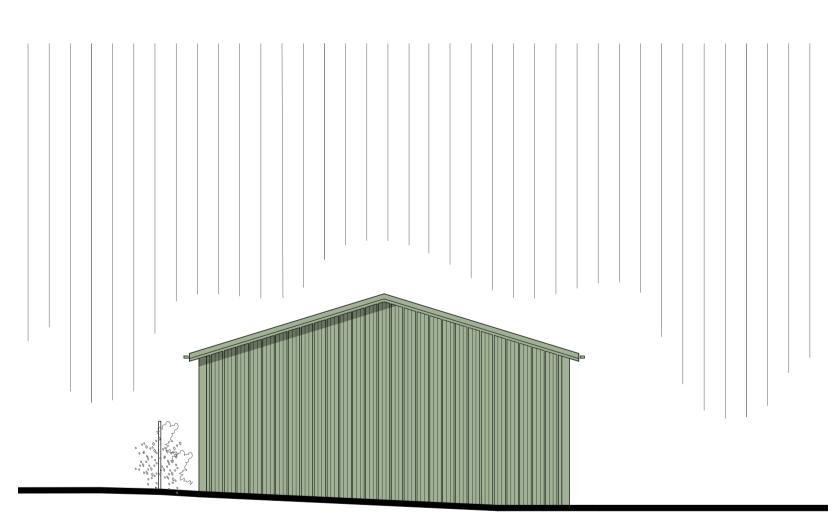

North Elevation 1:100

West Elevation 1:100

East Elevation 1:100

1:100 scale Bar This Drawing has been produced for printing onto A1 size paper, If printing on A3 please use the scale below for reference.

PROPOSED BARN

SCALE 1:100 DRAWN ALM DATE Oct '16

0118 989 0808 info@daytanner.co.uk

3261 / 212 A

This page is intentionally left blanl