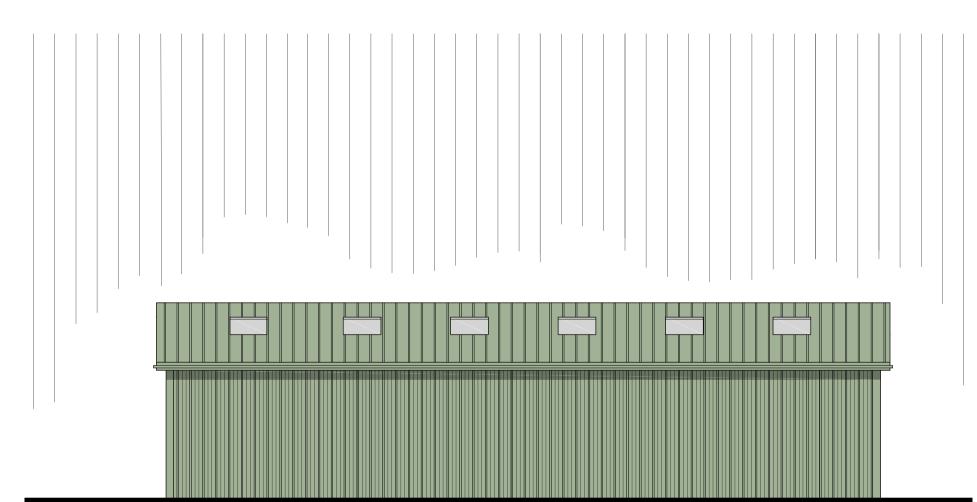

North Elevation 1:100

West Elevation 1:100

East Elevation 1:100

1:100 scale Bar This Drawing has been produced for printing onto A1 size paper, If printing on A3 please use the scale below for reference.

PROPOSED BARN

SCALE 1:100 DRAWN ALM DATE Oct '16

0118 989 0808 info@daytanner.co.uk

3261 / 212 A

This page is intentionally left blanl